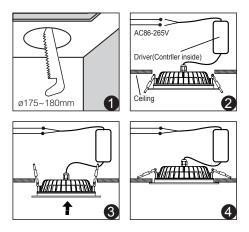

#### Instructions

- 1. Please open the hole on the ceiling according to the correct size of Diagram 1.
- Connect the driver properly according to the wire connection Diagram 2. And then put the driver and wire into the ceiling from the hole.
- 3. Push in the two spring elements, make sure that they are deployed and anchored on the back of the ceiling Diagram 3 and 4.

#### Parameters

Model No.: FUT069 Power: 15W Input Voltage: AC86~265V / 50~60Hz Color temperature: 2700K-6500K Luminous Flux: 1200LM Light Efficiency: 80LM/W CRI:>80 PF: >0.5 Lifespan: 50000 hours Beam Angle: 120° IP Rate: IP54 Hole Size: ø175~180mm Material: Aluminum