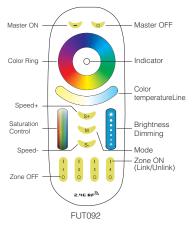

## Link / Unlink

Compatible with FUT089 / FUT092 remote controls (Purchased separately)

Link: Switch off the power, then switch on again after 5 seconds, press " | " 3 times within 3 seconds; the light will blink 3 times slowly when it is done.

Unlink: Switch off the power, then switch on again after 5 seconds, press corresonding " | " or master ON button 5 times within 3 seconds;the light will blink 10 times quickly when it is done.