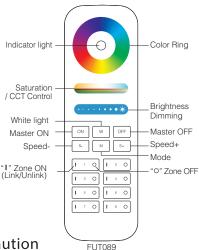

## Link / Unlink

Compatible with FUT089 / FUT092 remote controls (Purchased separately)

Link: Switch off the power, then switch on again after 5 seconds, press " | " 3 times within 3 seconds; the light will blink 3 times slowly when it is done.

Unlink: Switch off the power, then switch on again after 5 seconds, press corresonding " | " or master ON button 5 times within 3 seconds;the light will blink 10 times quickly when it is done.