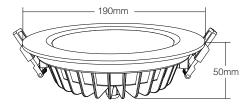

#### Parameters

Model No.: FUT069 Power: 15W Input Voltage: AC86~265V / 50~60Hz Color temperature: 2700K-6500K Luminous Flux: 1200LM Light Efficiency: 80LM/W CRI:>80 PF: >0.5 Lifespan: 50000 hours Beam Angle: 120° IP Rate: IP54 Hole Size: ø175~180mm Material: Aluminum